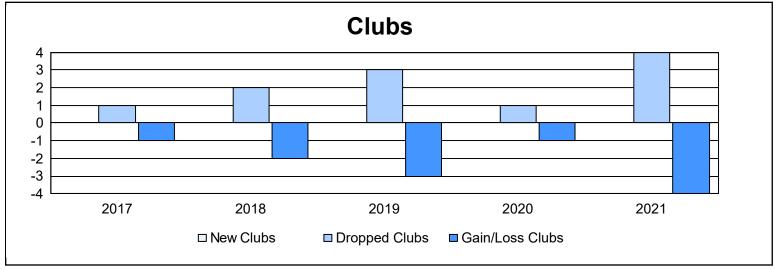

District 330 C As of June 2021 Cumulative

| Year      | New<br>Clubs | Dropped<br>Clubs | Gain/<br>Loss<br>Clubs | New<br>Members | Charter<br>Members | Reinstate<br>Members | Transfer<br>Members | Total<br>Member<br>Added | Total<br>Members<br>Dropped | Gain/<br>Loss<br>Members |
|-----------|--------------|------------------|------------------------|----------------|--------------------|----------------------|---------------------|--------------------------|-----------------------------|--------------------------|
| 2016-2017 | 0            | 1                | -1                     | 172            | 0                  | 4                    | 3                   | 179                      | 205                         | -26                      |
| 2017-2018 | 0            | 2                | -2                     | 98             | 0                  | 3                    | 33                  | 134                      | 264                         | -130                     |
| 2018-2019 | 0            | 3                | -3                     | 106            | 0                  | 4                    | 3                   | 113                      | 204                         | -91                      |
| 2019-2020 | 0            | 1                | -1                     | 82             | 0                  | 4                    | 4                   | 90                       | 240                         | -150                     |
| 2020-2021 | 0            | 4                | -4                     | 64             | 0                  | 4                    | 4                   | 72                       | 195                         | -123                     |
| Average   | 0            | 2                | -2                     | 104            | 0                  | 4                    | 9                   | 118                      | 222                         | -104                     |