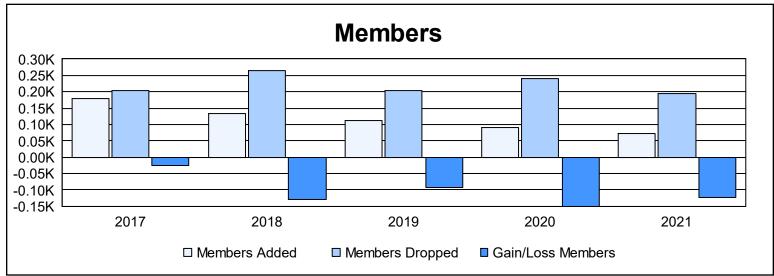

District 330 C As of June 2021 Cumulative

| Year      | New<br>Clubs | Dropped<br>Clubs | Gain/<br>Loss<br>Clubs | New<br>Members | Charter<br>Members | Reinstate<br>Members | Transfer<br>Members | Total<br>Member<br>Added | Total<br>Members<br>Dropped | Gain/<br>Loss<br>Members |
|-----------|--------------|------------------|------------------------|----------------|--------------------|----------------------|---------------------|--------------------------|-----------------------------|--------------------------|
| 2016-2017 | 0            | 1                | -1                     | 172            | 0                  | 4                    | 3                   | 179                      | 205                         | -26                      |
| 2017-2018 | 0            | 2                | -2                     | 98             | 0                  | 3                    | 33                  | 134                      | 264                         | -130                     |
| 2018-2019 | 0            | 3                | -3                     | 106            | 0                  | 4                    | 3                   | 113                      | 204                         | -91                      |
| 2019-2020 | 0            | 1                | -1                     | 82             | 0                  | 4                    | 4                   | 90                       | 240                         | -150                     |
| 2020-2021 | 0            | 4                | -4                     | 64             | 0                  | 4                    | 4                   | 72                       | 195                         | -123                     |
| Average   | 0            | 2                | -2                     | 104            | 0                  | 4                    | 9                   | 118                      | 222                         | -104                     |